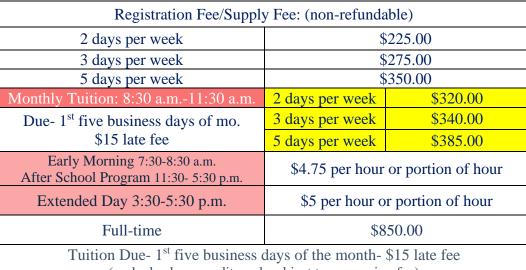

## ENROLLMENT CONTRACT

For children 19 mo. – 30 mo. on or before Sept.1

- Admission is not complete until the registration fee is paid in full.
- Day School Director: Mrs. Letty Ruvalcaba 533-2674 ext. 206
- Submit Form to <u>tfdayschool@gmail.com</u>

Admission is not complete until full registration fee is paid with the bookkeeper. Completed Reg.