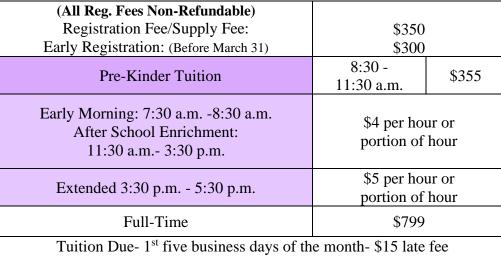

| Child's Name                        | DOB                          | Office Only- Reg. / Supply Fee  \$ placed as deposit. |
|-------------------------------------|------------------------------|-------------------------------------------------------|
| Primary Language: Spanish / Engli   | ish / Other                  | Date(Int.) Date Total Complete                        |
| Parents/ Guardians:                 |                              | To be paid in full by May 30                          |
| Mother's Cell #:                    | Work #:                      |                                                       |
| Father's Cell #:                    | Work #:                      |                                                       |
| Address:                            | Zip:                         |                                                       |
| Text Message: Yes or No             | Carrier (i.e. ATT, T-Mobile) |                                                       |
| E-mail:                             | Notices to E-mail: Ye        | es or No o                                            |
| Initial one: AM only (ASE optional) | Full-Time (7:30-5:30p.m.)    |                                                       |